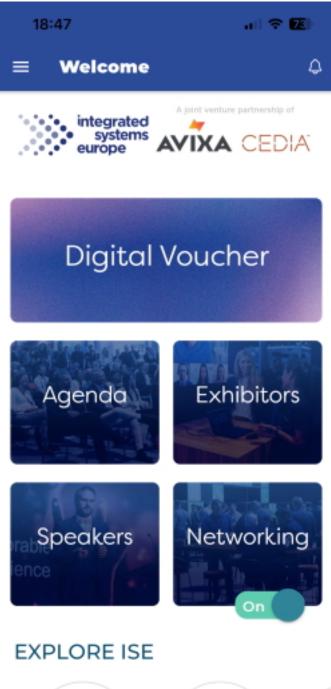

## **Official ISE 2023 App**

With just days to go until ISE 2023 opens its doors at the Fira Barcelona, Gran Vía on 31 January - 3 February 2023, ISE 2023 – the official show app has been released. Entry to ISE 2023 is only possible via the app. All attendees need to download the app to access their personal digital entry voucher. To enter the Fira venue, present this digital voucher on a mobile device for scanning. On initial entry Tuesday, 24 January 2023 11:05

to the Fira, present the digital entry voucher at one of the desks to receive the printed show badge.

The ISE 2023 app is sponsored by Presenting Show Partner KNX and is packed full of information, with an extensive Agenda of conferences and show events, an Exhibitors section featuring details of over 1000 companies on the show floor, and a Speakers section containing details of the hundreds of expert professionals speaking during the show.

Other features include:

- My Event: create a personalised agenda by bookmarking events in the app; they will appear in 'My Event' in the main menu
- My ISE Footprint: a valuable reference to all the exhibitors and features where your badge has been scanned
- Networking: a quick and easy way to connect with fellow registered attendees. Simply set your networking to active and start a conversation