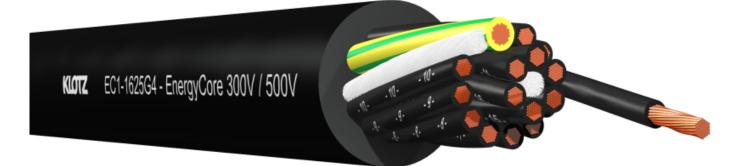

## **KLOTZ EnergyCore EC1**

The EC1-1625G4 Energy Multicore has been specially developed for mobile event, production and media applications indoors and outdoors in accordance with DIN 15765. It is equipped with 16 x 2.5 mm<sup>2</sup> current cores and a 4.0 mm<sup>2</sup> PE protective earth in accordance with IEC 60228 (class 6) with a short strand lay length.

The cores are made of finely stranded, bare copper in accordance with EN 13602 with a copper purity of over 99.95%, which ensures excellent conductivity. The specially modified, UV-resistant PVC outer jacket ensures thermal stability and high flexibility at the same time - even at extreme temperatures of up to -30°C.