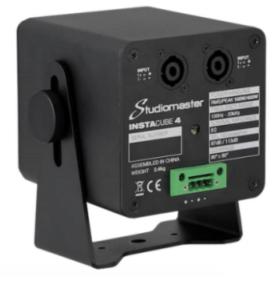

Studiomaster INSTACUBE 8

Thursday, 12 January 2023 15:00

The ultra-slim INSTASUB 8 bass reflex compact subwoofer is ceiling, wall or floor mountable, and can be positioned under furniture. Although measuring just 515mm x 200mm x 425mm, the sub features a custom design 8" loudspeaker. With a 38 mm high temperature resistant voice coil, the long-stroke driver also features a unique aluminium modulation ring that reduces magnetic distortion, further contributing to up to 200 watts of very high quality deep bass.