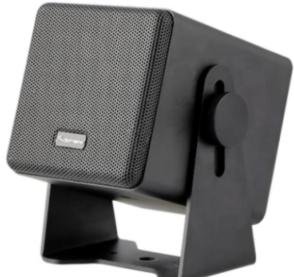

## **Studiomaster INSTACUBE 4 & 8**

Studiomaster INSTACOBE 4

With the launch of its INSTACUBE 4 / INSTASUB 8, Studiomaster introduces a dedicated ultra-low profile, high performance, commercial audio loudspeaker system to its professional loudspeaker catalogue.

The miniature INSTACUBE 4 aluminium enclosure, measures just 145 x 156 x 143 mm, complete with its removable mounting U-bracket. With a custom designed 4" neodymium, 2-way coaxial loudspeaker, comprising a 35 mm voice coil MF and 1.3" PEEK high-performance composite film diaphragm HF driver arrangement, the INSTACUBE 4 boasts 100 W rms / 400 W peak power handling, up to 87dB continuous SPL output, and a 100 Hz – 20 kHz (-10 dB) frequency response.