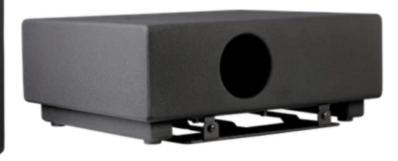

Studiomaster INSTACUBE 8

Thursday, 12 January 2023 15:00

The ultra-slim INSTASUB 8 bass reflex compact subwoofer is ceiling, wall or floor mountable, and can be positioned under furniture. Although measuring just 515mm x 200mm x 425mm, the sub features a custom design 8" loudspeaker. With a 38 mm high temperature resistant voice coil, the long-stroke driver also features a unique aluminium modulation ring that reduces magnetic distortion, further contributing to up to 200 watts of very high quality deep bass.