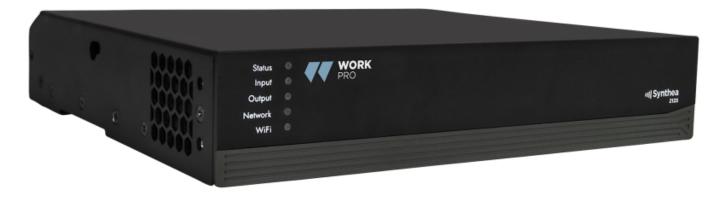

## **WORK PRO SYNTHEA**

Spanish manufacturer Equipson has expanded its WORK PRO brand with the launch of SYNTHEA – a new range of multi-purpose amplifiers that are specifically designed for AV installations. The adaptability and flexibility of these new amplifiers makes them ideally suited to a number of different applications, particularly those where an intuitive configuration process is required.

SYNTHEA amplifiers also have built in WAP, which allows for web-based adjustment of audio signal parameters such as equalization and level so that users don't have to install any special software and can configure their system from any device.

## Main Features:

- Full Matrix DSP controlled via TCP/IP
- WAP Connectivity for management via WiFi
- Balanced / Unbalanced analog inputs.
- S/PDIF input / output
- LoZ and HiZ outputs
- GPIO configurable
- Switch mode power supply