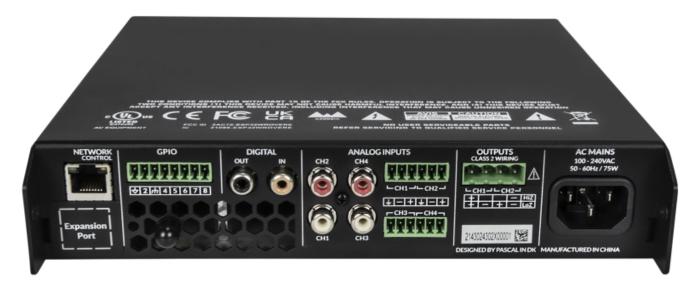

Operating in low impedance (4-16 ohm) and high impedance (70V/100V), the SYNTHEA range offers several different channel and power output options for maximum flexibility. Fully integrated DSP controlled via TCP/IP, GPIOs and S/PDIF in/out means that signals can be mixed to any output with ease, making it very straightforward to link multiple amps in a larger installation.

## Main Features:

- Full Matrix DSP controlled via TCP/IP
- WAP Connectivity for management via WiFi
- Balanced / Unbalanced analog inputs.
- S/PDIF input / output
- LoZ and HiZ outputs
- GPIO configurable
- Switch mode power supply