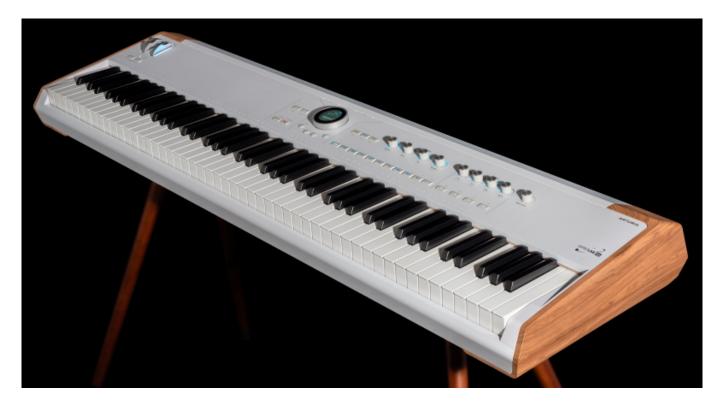

## **Arturia AstroLab 88**

AstroLab 88 combines expressive hammer-action keys with exceptional, performance-ready sounds and a modernized workflow, allowing you to streamline your live setup and play without compromise. Perform with piano-size keys and piano-like response. AstroLab 88's weighted keybed is built for demanding musicians who need that exceptional feel and control.