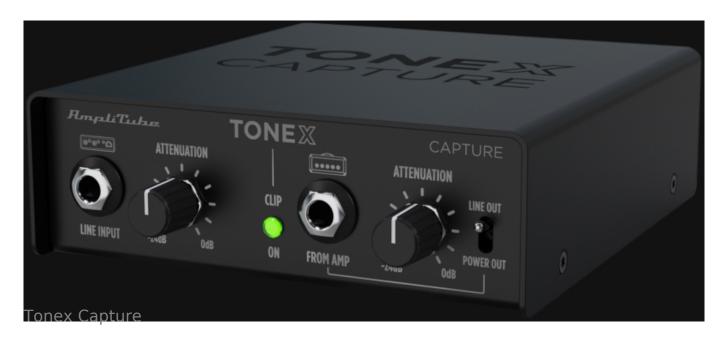

To make it easy for anyone to create Tone Models, IK's new all-in-one TONEX Capture is an accessory that connects to the output of an audio interface to feed into an amp at just the right level. Then, the return stage sits passively between an amp and cab, sending a perfect copy back to the interface at a safe volume without affecting the amp/cab interaction.

The result is a pristine copy of the amp's real tone, ready for TONEX modeling without the need for microphones and perfect room acoustics. Once modeled, users can experiment with different cabs using IK's VIR technology or 3rd party IRs. TONEX Capture also makes it easy to model an amp plus cab and doubles as an ideal reamplification device.