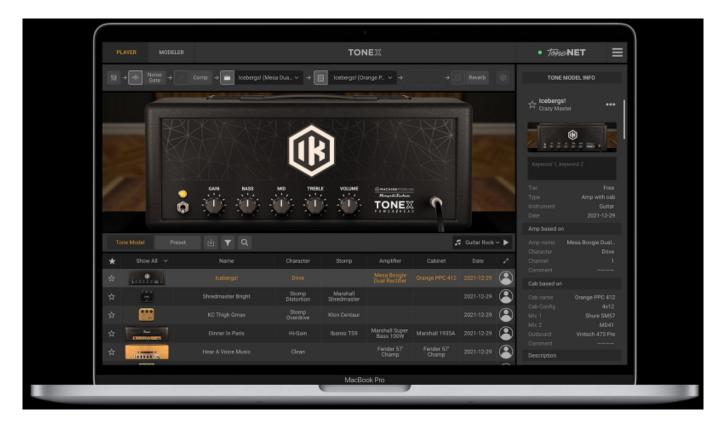

TONEX Mac/PC works as a standalone and plug-in for all the major DAWs. Plus it's available seamlessly inside AmpliTube 5, appearing as additional gear with direct access to all the user's Tone Models. TONEX has two main sections: the Modeler, where the AI Machine Modeling Tone Models are captured and generated; and the Player, where the Tone Models can be searched, played, customized and uploaded to ToneNET.

## IK Multimedia releases AmpliTube TONEX

Thursday, 29 September 2022 13:31

Tone Models can be created in TONEX Mac/PC using a modern computer, a regular audio interface and minimal additional equipment. An interface such as AXE I/O is ideal for tone modeling with its dedicated Amp Out.