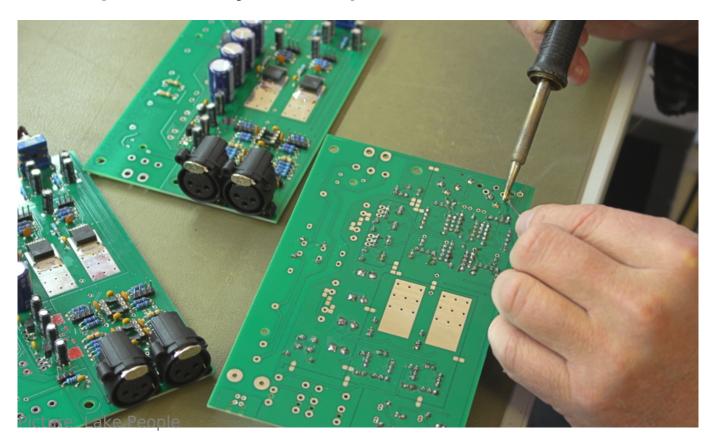

## Manual production by Lake People and Violectric

The "handmade" seal of quality applies to all Lake People and Violectric products. While automated processes enable comparably cheap circuit board production, Lake People sticks with the manufacture approach and continues with the manual production to ensure perfect sound.

An audio signal runs through a large number of switches, capacitors, amplifiers, plugs and wires – every single one of these components can influence the sound. Even the soldering points can subtly change the audio, leading to an accumulated effect of colouring the material through the many joints. For this reason, Lake People has committed itself to manual production. It may be more work, and hence take more time, to solder the circuit boards by hand, but this passion from mastermind Fried Reim and his specialists at Lake People makes a decisive difference in sound.

For most people, the term "manufacture" conjures up images of high-quality standards, select components and particularly fine sound properties. All of which certainly is true of the exquisite amplifiers from Lake People and Violectric. Specialized tasks like the soldering of components to a circuit board require expertise and absolute precision. The delicate integrated circuits could easily be damaged by inexperienced hands, while soldering from a real expert affects the entire production chain. Every product is continually checked and tested through this manual process, unlike in automated processes. True handiwork is another