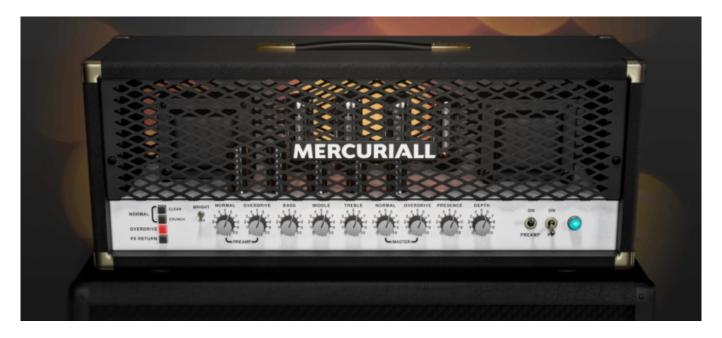

## **Mercuriall Audio SUN-100**

Mercuriall Audio introduces the new SUN-100 tube amplifier as part of Ampbox. The SUN-100 accurately replicates the legendary sound of the classic Soldano SLO-100 original version, released before the modern reissue. To achieve uncompromising sound realism, we have utilized our latest Neural Hybrid Engine technology v3.1. This technology combines the benefits of SPICE modeling of real electronic circuits with real-time neural network-based computation.