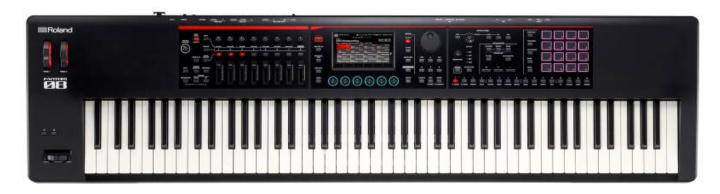

## **Roland FANTOM-0 Synthesizer Keyboard Series**

Roland introduces the FANTOM-0 series, a new lineup of synthesizer keyboards for performers, producers, and music creators. The FANTOM-06, FANTOM-07, and FANTOM-08 models combine the sonic power and fluid workflow of the top-of-the-line FANTOM series in light, streamlined instruments that flow smoothly into every musical situation, from studio production to high-level stage performances.

Unveiled in 2019, Roland's reimagined FANTOM series has received worldwide acclaim for its advanced sound technologies and unique creative workflow that eliminates confusing modes and technical frustration. FANTOM-0 carries on this approach, offering core FANTOM features in highly portable instruments that weigh significantly less than most top-tier professional keyboards. Users can play and produce with thousands of Roland's best sounds and unleash their musical vision with a color touchscreen, hands-on controls, and deep computer integration derived from the flagship models.

Built for non-stop creation, FANTOM-0 lets users shape sounds and realize ideas as fast they come. Using custom creative spaces called Scenes, they can store sounds, patterns, performance layouts, song sections, and more and recall them seamlessly with no gaps or glitches. And with the free-flowing panel layout, RGB performance pads, quick sampling features, and clip-based sequencer, sessions with FANTOM-0 are inspiring, productive, and fun.

## **Roland Introduces FANTOM-0 Synthesizer Keyboard Series**

Wednesday, 16 March 2022 11:48

attractive, and ultra-rugged. The 61-note FANTOM-06 and 76-note FANTOM-07 are equipped with newly developed synth-action keyboards, while the FANTOM-08 comes with 88 weighted-action keys. Other than the keyboards and physical specifications, all FANTOM-0 models offer identical features.