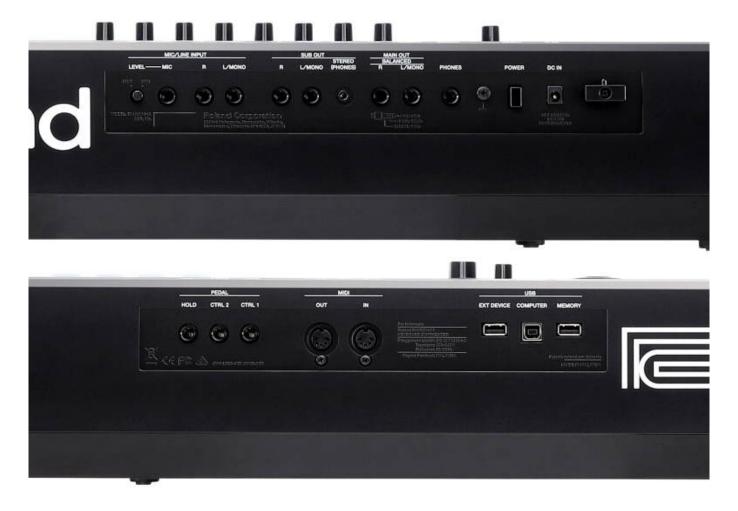

FANTOM-0 slides easily into modern production setups with a built-in 4x32 USB audio interface, and native integration with Logic Pro, MainStage, and Ableton Live provides an interactive experience with touchscreen and hardware control. It's also possible to combine soft synths with FANTOM-0's onboard sounds and interface with favorite MIDI hardware via the dedicated MIDI output.