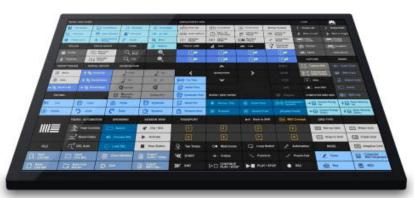

Reveal is a powerful touch workspace for Windows 7 and above. It has been designed to efficiently control Ableton Live (DAW) from any physical touchscreen found on the market. Reveal smart scripts give access to over 150 Live key commands and functions from the tip of a finger.

Commands are located exactly where one would expect them to be on a Touchscreen Monitor for Windows OS platforms without having to think about it. It preserves the artist's inspiration thanks to an improved technical workflow.

Ready to use gesture assignments cover all commands performed by users, such as:

- Show/Hide Views
- Editing

- Quantization
- Insert Tracks/Scene or MIDI Clips
- File browsing
- Loop Nudge & Selection
- Zooming
- Computer MIDI Keyboard, Transport functions
- Navigation to Shorten/Lengthen Loop
- Show/Hide Browser
- Capture MIDI
- Capture and Insert Scene
- Toggling Device/Clip
- Detail View and Arrangement/Session views
- Groove Pool
- Selection of Grid types

Reveal runs under Windows 7 to 10 with no coding or drivers needed, and a ready to use platform workflow within Live 10 and above.

- Over 150 ready to use (pre-mapped) Live touch screen actions.
- Built within Windows touch OS for rock solid stability (No drivers are installed within Live).
- Reveal Template automatically adapts to your touchscreen monitor size.
- Reveal commands are easy to memorize thanks to smart color codes, menu titles, and personalized button icons.
- Reveal looks good. You feel happy working with it. It improves your workflow.