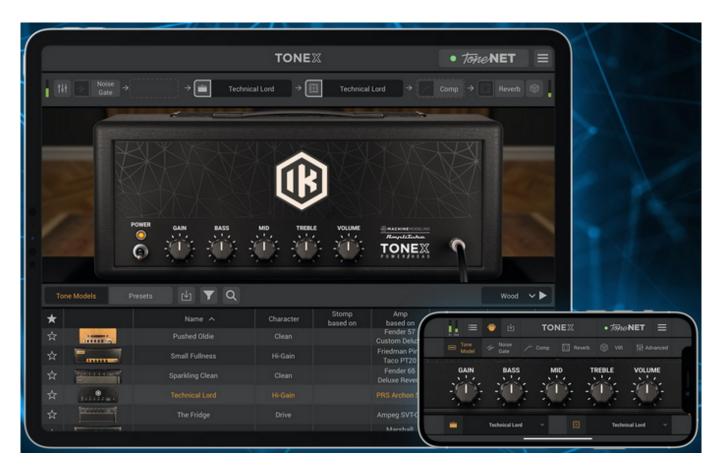

## IK Multimedia TONEX for iPhone and iPad

IK Multimedia releases AmpliTube TONEX for iPhone and iPad, inviting users to experience the power of AI Machine Modeling Tone Models on their mobile device. The TONEX app works both as a standalone app or as an AU plug-in for all the major mobile DAWs and includes the exact same Player section as TONEX Mac/PC software to play, practice and record.

TONEX works as a standalone iPhone and iPad app with all of the same controls as the Mac/PC version for fine-tuning Tone Models. Users can tweak tones using a builtin compressor, pre- and post-amp EQ, noise gate and 5 beautiful stereo reverbs drawn from IK's latest, award-winning algorithms.

Built-in VIR cabinet technology also lets users place and adjust microphones with stunning accuracy. All edits made with the TONEX app can be saved as presets. The TONEX app also supports AUv3 to work as a plug-in inside top AU host apps such as GarageBand, Cubasis 3, Auria Pro and many more, allowing users to perform, record and stream with the best guitar and bass tones in the world.

From an iPhone or iPad, users can explore the expanding universe of Tone Models in the new TONEX section of ToneNET, IK's online tone-sharing platform. Users without a ToneNET account can quickly create one within the app to instantly search, filter, demo and download a massive range of user-generated Tone Models. Any user-created Tone Model that's shared on ToneNET via TONEX Mac/PC can be downloaded and played with the TONEX app.